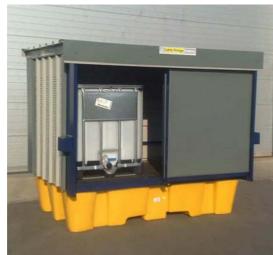

## Twin IBC Cabinet

| Storage Capacity:    | 2 x 1000 litre IBCs                                                                                                                                         |
|----------------------|-------------------------------------------------------------------------------------------------------------------------------------------------------------|
| External Dimensions: | L x D x H<br>2450 x 1450 x 2400mm                                                                                                                           |
| Bund:                | 1150 litre polyethylene Bund.<br>(exceeds 110% and 25% guidelines, ref. EPA).<br>Bund Tested and Certified before dispatch.                                 |
| Construction:        | Store delivered to site fully assembled.<br>Heavy duty, welded steel framework.<br>Profiled metal wall and roof panels.                                     |
| Finish:              | Framework - polyurethane paint finish.<br>Plastisol/pvc finish on profiled wall panels.<br>Standard Colours: Blue framework RAL 5013, Goosewing grey walls. |
| Ventilation:         | Ventilation louvres on end walls.                                                                                                                           |
| Access/Security:     | Sliding twin doors c/w Heavy duty Pad Lock eyes.                                                                                                            |
| Signage:             | Hazard / Warning Signs fitted to doors as standard.                                                                                                         |